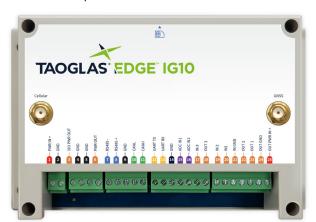

#### Pinout description and functions

| Connections Capabilities        |
|---------------------------------|
| RS485/Modbus RTU                |
| CAN bus                         |
| UART                            |
| Analog Inputs                   |
| Multiple Digital Inputs/Outputs |

| PRODUCT SPECIFICATIONS         |                                                                                                              |                                                                       |  |
|--------------------------------|--------------------------------------------------------------------------------------------------------------|-----------------------------------------------------------------------|--|
| System                         | Firmware/OS                                                                                                  | RTOS + Applications Libraries (Real Time Performance)                 |  |
|                                | Security                                                                                                     | Cloud Mutual authentication Hardware root of trust Secure key storage |  |
| Radios                         | Cellular Modems                                                                                              | 2G, 3G, 4G, NB-IoT, Cat-1                                             |  |
|                                |                                                                                                              | LTE EMEA with 2G fallback                                             |  |
|                                |                                                                                                              | Global NB-IoT and Cat-M                                               |  |
|                                | GNSS                                                                                                         | GPS/GLONASS/Galileo/BeiDou (use external antenna)                     |  |
|                                | Bluetooth                                                                                                    | BLE 4.2                                                               |  |
| Physical                       | Operating temperature                                                                                        | -20°C (-4F) to +55°C (131F)                                           |  |
|                                | Mounting                                                                                                     | DIN Rail                                                              |  |
|                                | Dimensions                                                                                                   | 125.2 x 89.6 x 41.5mm                                                 |  |
|                                | Power                                                                                                        | 9V to 27V                                                             |  |
|                                | Current                                                                                                      | 1A                                                                    |  |
| Antennas (Optional)            | Taoglas MA114 external permanent mount antenna, multiband cellular and GNSS (4G/3G/2G - GPS/GLONASS/Galileo) |                                                                       |  |
| Tanglas Insights and data plan |                                                                                                              | Tanglas Insights subscription and cellular data plan is available     |  |