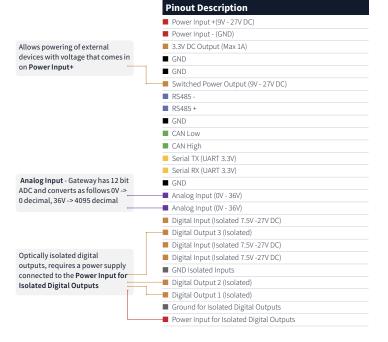

#### Pinout description and functions

| Connections Capabilities        |
|---------------------------------|
| RS485/Modbus RTU                |
| CAN bus                         |
| UART                            |
| Analog Inputs                   |
| Multiple Digital Inputs/Outputs |