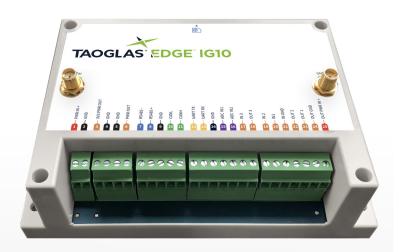

#### Pinout description and functions

| Connections Capabilities        |
|---------------------------------|
| RS485/Modbus RTU                |
| CAN bus                         |
| UART                            |
| Analog Inputs                   |
| Multiple Digital Inputs/Outputs |

| PRODUCT SPECIFICATIONS         |                                                                                                              |                                                                       |  |
|--------------------------------|--------------------------------------------------------------------------------------------------------------|-----------------------------------------------------------------------|--|
| System                         | Firmware/OS                                                                                                  | RTOS + Applications Libraries (Real Time Performance)                 |  |
|                                | Security                                                                                                     | Cloud Mutual authentication Hardware root of trust Secure key storage |  |
| Radios                         | Cellular Modems                                                                                              | 2G, 3G, 4G, NB-IoT, Cat-1                                             |  |
|                                |                                                                                                              | LTE EMEA with 2G fallback                                             |  |
|                                |                                                                                                              | Global NB-IoT and Cat-M                                               |  |
|                                | GNSS                                                                                                         | GPS/GLONASS/Galileo/BeiDou (use external antenna)                     |  |
|                                | Bluetooth                                                                                                    | BLE 4.2                                                               |  |
| Physical                       | Operating temperature                                                                                        | -20°C (-4F) to +55°C (131F)                                           |  |
|                                | Mounting                                                                                                     | DIN Rail                                                              |  |
|                                | Dimensions                                                                                                   | 125.2 x 89.6 x 41.5mm                                                 |  |
|                                | Power                                                                                                        | 9V to 27V                                                             |  |
|                                | Current                                                                                                      | 1A                                                                    |  |
| Antennas (Optional)            | Taoglas MA114 external permanent mount antenna, multiband cellular and GNSS (4G/3G/2G - GPS/GLONASS/Galileo) |                                                                       |  |
| Tanglas Insights and data plan |                                                                                                              | Tanglas Insights subscription and cellular data plan is available     |  |