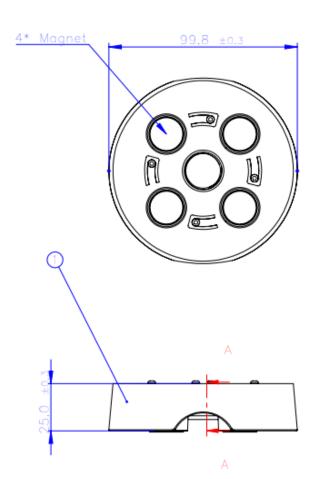

Contact your regional Taoglas customer support team for further information.

2.

| Mechanical     |                                                                     |  |
|----------------|---------------------------------------------------------------------|--|
| Dimensions     | 99.8 x 25mm                                                         |  |
| Material       | Magnetic Base: ASA<br>Wool Felting: wool<br>Wall Mount Studs: NdFeB |  |
| Bracket weight | 72g                                                                 |  |

| Environmental         |               |  |
|-----------------------|---------------|--|
| Operation Temperature | -40°C ~ +85°C |  |
| Storage Temperature   | -40°C ~ +85°C |  |

Л

3

4\* Wool Felting 0.5T