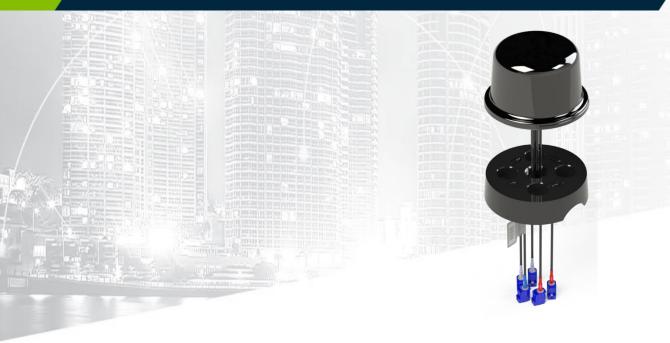

Datasheet

Part No: MMB.A.MA85X

Description

Magnetic Mount Bracket for Colosseum Series

Features:

Magnetic Mount Dimensions: 99.8 x 25mm RoHS & REACH Compliant

SPE-24-8-177-A

www.taoglas.com

## Introduction

The Taoglas MMB.A.MA85X is a robust magnetic mount bracket, designed for secure installation of the Colosseum MA85x Series where magnetic mounting is the preferred method of mounting the antenna. All Colosseum MA85x Series of products can be used with this bracket allowing it to be mounted on a flat, magnetic surface. The magnetic base is manufactured from ASA with super strong neodymium magnets for a simple alternative to permanent mounting. It is available in both Black and White.