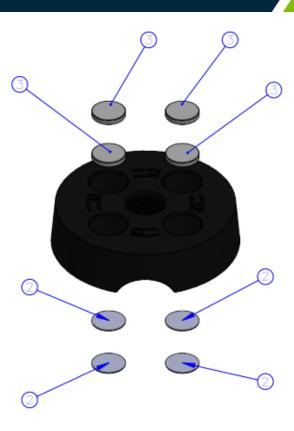

|   | Name          | P/N            | Material | Finish    | Qty |
|---|---------------|----------------|----------|-----------|-----|
| 1 | Magnetic Base | PRT.000368     | ASA      | Black     | 1   |
| 2 | Wool Felting  | PRT.001018     | Wool     | Black     | 4   |
| 3 | N48 Magnet    | 000915H000000A | NdFeB    | Ni Plated | 4   |