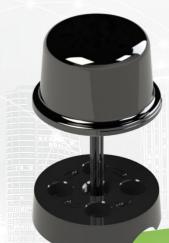

Datasheet

Part No: MMB.A.MA85X

Description

Magnetic Mount Bracket for Colosseum Series

Features:

Magnetic Mount Dimensions: 99.8 x 25mm RoHS & REACH Compliant

SPE-24-8-177-A

www.taoglas.com

## Introduction

The Taoglas MMB.A.MA85X is a robust magnetic mount bracket, designed for secure installation of the Colosseum MA85x Series where magnetic mounting is the preferred method of mounting the antenna. All Colosseum MA85x Series of products can be used with this bracket allowing it to be mounted on a flat, magnetic surface. The magnetic base is manufactured from ASA with super strong neodymium magnets for a simple alternative to permanent mounting. It is available in both Black and White.