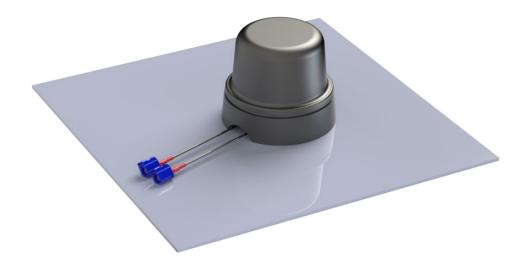

Datasheet

Part No: MMB.A.MA85X

Description

Magnetic Mount Bracket for Colosseum Series

Features:

Magnetic Mount Dimensions: 99.8 x 25mm RoHS & REACH Compliant

SPE-24-8-177-A

www.taoglas.com

## Introduction

The Taoglas MMB.A.MA85X is a robust magnetic mount bracket, designed for secure installation of the Colosseum MA85x Series where magnetic mounting is the preferred method of mounting the antenna. All Colosseum MA85x Series of products can be used with this bracket allowing it to be mounted on a flat, magnetic surface. The magnetic base is manufactured from ASA with super strong neodymium magnets for a simple alternative to permanent mounting. It is available in both Black and White.