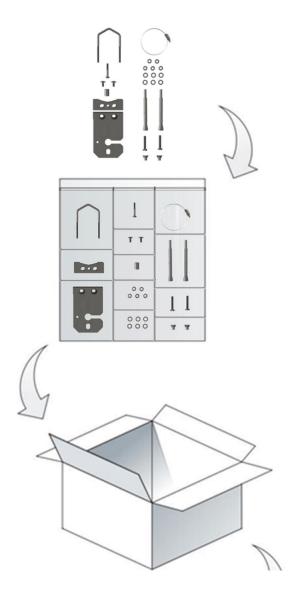

## 4. Packaging

Each bracket is sealed in a polyethylene bag.

QTY XX brackets per box. Dimensions XX x XX x XX mm

|                         | Changelog for the datasheet |                 |  |  |
|-------------------------|-----------------------------|-----------------|--|--|
| SPE-23-8-138– UMB.ALL.A |                             |                 |  |  |
|                         | Revision: A (Initial R      | telease)        |  |  |
|                         | Date:                       | 2023-05-31      |  |  |
|                         | Changes:                    | Initial Release |  |  |
|                         | Changes Made by:            | Cesar Sousa     |  |  |
|                         |                             |                 |  |  |