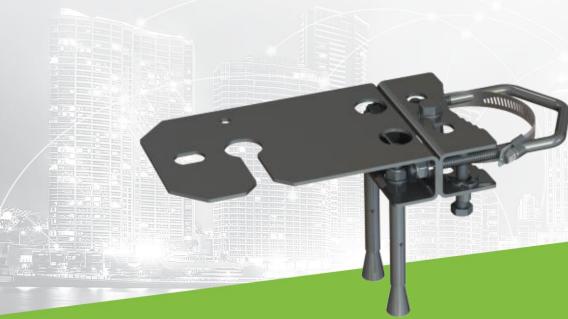

The Taoglas UMB.ALL.A is a robust multi-configuration mounting bracket kit designed for pole and wall mount installation of a wide range of Taoglas External Antennas where a bracket is the preferred method of mounting the antenna.

Configurations are available to suit your mounting requirements:

- Hose-Clamp Pole Mount
- V-Bolt Pole Mount
- Beam Mount
- Wall Mount
- Base Mount

Contact your regional Taoglas customer support team for further information.