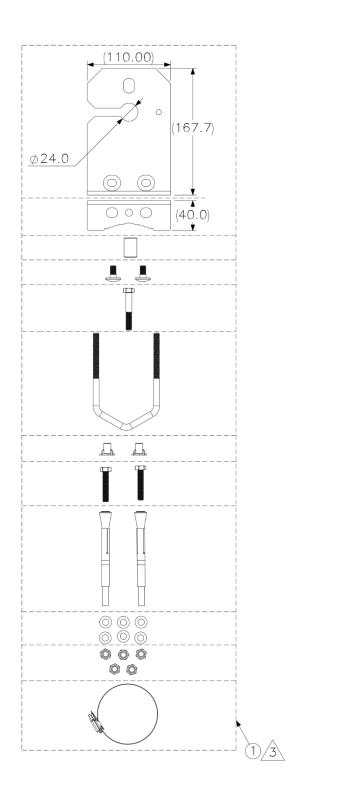

2.

| Mechanical                       |                                                                                                                                                                                                                      |  |  |  |
|----------------------------------|----------------------------------------------------------------------------------------------------------------------------------------------------------------------------------------------------------------------|--|--|--|
| Bracket weight                   | 1.200 g<br>Brackets: Carbon Steel 2.5mm thick, Dachromate Plated.<br>M8 Hardware: Carbon Steel, Dachromate Plated.<br>Hose Clamp: Stainless Steel with Dachromate Plated Carbon Steel Screw.<br>167.7 x 110 x 31.7mm |  |  |  |
| Material                         |                                                                                                                                                                                                                      |  |  |  |
| Main Bracket Size (L x W x H)    |                                                                                                                                                                                                                      |  |  |  |
| Adapter Bracket Size (L x W x H) | 40 x 110 x 31.7mm                                                                                                                                                                                                    |  |  |  |
| Max. Antenna Size (Ø x H)        | Ø 160 x 57.5mm                                                                                                                                                                                                       |  |  |  |
| Max. Antenna weight              | 2700 g                                                                                                                                                                                                               |  |  |  |
| Mounting Base Large Hole         | Ø24mm                                                                                                                                                                                                                |  |  |  |
| Mounting Base Small Hole         | Ø6.8mm                                                                                                                                                                                                               |  |  |  |
| Mounting Base Slot               | Ø16.5 x 3mm                                                                                                                                                                                                          |  |  |  |
| Hose Clamp Pole Mount            | Ø49mm min to Ø79mm max.                                                                                                                                                                                              |  |  |  |
| V-Bolt Mount                     | Ø30mm min to Ø70mm max.                                                                                                                                                                                              |  |  |  |
| Beam Mount                       | t = 4mm min to 24mm max.                                                                                                                                                                                             |  |  |  |
| Wall Mount                       | Hole pattern; Ø9mm X 80.5mm center to center.                                                                                                                                                                        |  |  |  |
| Base Mount                       | Hole pattern; Ø13mm X 47.0mm center to center.                                                                                                                                                                       |  |  |  |
| Environmental                    |                                                                                                                                                                                                                      |  |  |  |
| Operation Temperature            | -40°C ~ +85°C                                                                                                                                                                                                        |  |  |  |
| Storage Temperature              | -40°C ~ +85°C                                                                                                                                                                                                        |  |  |  |

### 3. Mechanical Drawing