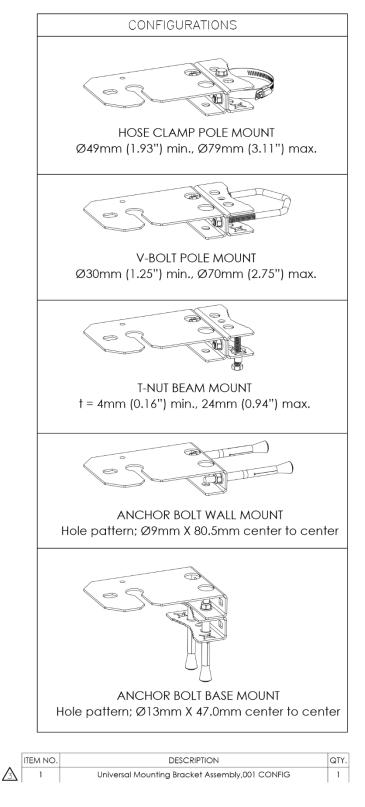

Configurations are available to suit your mounting requirements:

- Hose-Clamp Pole Mount
- V-Bolt Pole Mount
- Beam Mount
- Wall Mount
- Base Mount

Contact your regional Taoglas customer support team for further information.

2.

| Mechanical                       |                                                                                                                                                                                                                      |  |  |  |
|----------------------------------|----------------------------------------------------------------------------------------------------------------------------------------------------------------------------------------------------------------------|--|--|--|
| Bracket weight                   | 1.200 g<br>Brackets: Carbon Steel 2.5mm thick, Dachromate Plated.<br>M8 Hardware: Carbon Steel, Dachromate Plated.<br>Hose Clamp: Stainless Steel with Dachromate Plated Carbon Steel Screw.<br>167.7 x 110 x 31.7mm |  |  |  |
| Material                         |                                                                                                                                                                                                                      |  |  |  |
| Main Bracket Size (L x W x H)    |                                                                                                                                                                                                                      |  |  |  |
| Adapter Bracket Size (L x W x H) | 40 x 110 x 31.7mm                                                                                                                                                                                                    |  |  |  |
| Max. Antenna Size (Ø x H)        | Ø 160 x 57.5mm                                                                                                                                                                                                       |  |  |  |
| Max. Antenna weight              | 2700 g                                                                                                                                                                                                               |  |  |  |
| Mounting Base Large Hole         | Ø24mm                                                                                                                                                                                                                |  |  |  |
| Mounting Base Small Hole         | Ø6.8mm                                                                                                                                                                                                               |  |  |  |
| Mounting Base Slot               | Ø16.5 x 3mm                                                                                                                                                                                                          |  |  |  |
| Hose Clamp Pole Mount            | Ø49mm min to Ø79mm max.                                                                                                                                                                                              |  |  |  |
| V-Bolt Mount                     | Ø30mm min to Ø70mm max.                                                                                                                                                                                              |  |  |  |
| Beam Mount                       | t = 4mm min to 24mm max.                                                                                                                                                                                             |  |  |  |
| Wall Mount                       | Hole pattern; Ø9mm X 80.5mm center to center.                                                                                                                                                                        |  |  |  |
| Base Mount                       | Hole pattern; Ø13mm X 47.0mm center to center.                                                                                                                                                                       |  |  |  |
| Environmental                    |                                                                                                                                                                                                                      |  |  |  |
| Operation Temperature            | -40°C ~ +85°C                                                                                                                                                                                                        |  |  |  |
| Storage Temperature              | -40°C ~ +85°C                                                                                                                                                                                                        |  |  |  |