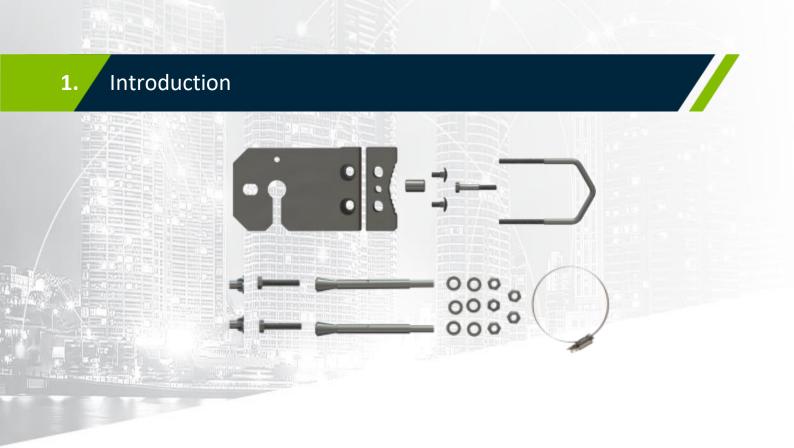

Configurations are available to suit your mounting requirements:

- Hose-Clamp Pole Mount
- V-Bolt Pole Mount
- Beam Mount
- Wall Mount
- Base Mount

Contact your regional Taoglas customer support team for further information.