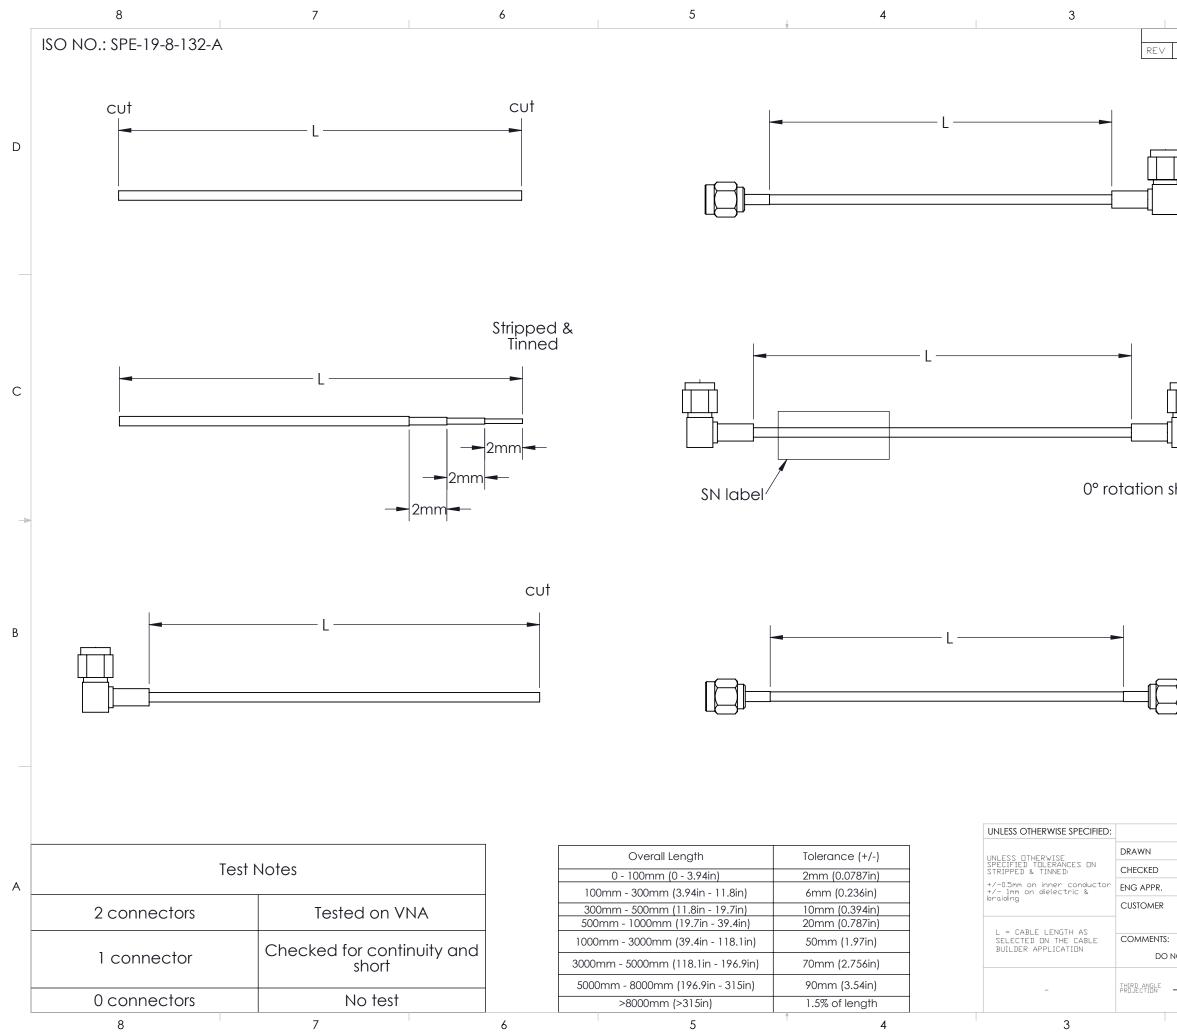

|     |                               | L                                        |                                                               |                                     |              |                         | 1            |       |      |   |
|-----|-------------------------------|------------------------------------------|---------------------------------------------------------------|-------------------------------------|--------------|-------------------------|--------------|-------|------|---|
| ZC  | INE                           | DES                                      | REVI<br>SCRIPTION                                             | SNDIS                               | ENG          | APPR⊡∨                  | 'ED IS       | SUED  | DATE |   |
|     |                               |                                          | 9                                                             | 20° rot                             | ratio        | n                       |              |       |      | D |
| sho | ]<br>]<br>own                 |                                          | 18                                                            | 0<br>0° rot                         | atio         | n                       |              |       |      | С |
|     |                               |                                          |                                                               | ′0° rot                             |              |                         |              |       |      | B |
|     |                               |                                          | Applic<br>right a<br>are se<br>cat                            | cable<br>ngle c<br>lecter<br>ole as | conr<br>d on | necto<br>I sami         | o<br>rs<br>Ə |       |      |   |
|     | NAME<br>Megan<br>Will<br>Will | DATE<br>08/24/15<br>01/04/20<br>01/04/20 | PROPRIETARY A<br>THIS DRAWING<br>PROPERTY DF<br>THIRD PARTIES | AND ITS I<br>TADGLAS. I             | ENTIAL       | T DESIGN (<br>BE COPIED | CONCEPT      | EN TO | _AS. | A |
|     |                               | E                                        | TITLE: REV   Master Cable Assembly Drawing A   SHEET 1 OF 1   |                                     |              |                         |              |       |      |   |
|     |                               | 2                                        |                                                               |                                     |              | 1                       | 1            |       |      |   |