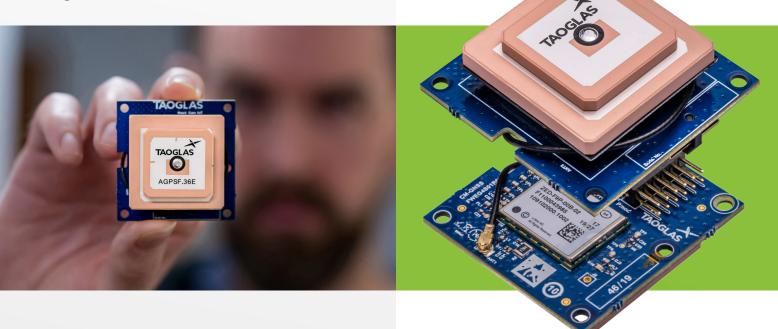

The Taoglas<sup>®</sup> **EDGE Locate<sup>™</sup> solution** is an ultra low-power IoT hardware and software platform providing high precision GNSS for high volume navigation and autonomous applications in an off-the-shelf, compact form factor.

EDGE Locate is a GNSS L1/L2/E5 hardware and software platform that combines antenna, RF electronics and receiver technology delivering reliable high accuracy positioning.

- Optional RTK capabilities, providing up to 1 to 3 centimeter level accuracy
- Small form factor design and energy-efficient platform
- Integrated and validated multi-band antenna
- Integrated ublox ZedF9P multi-band GNSS receiver
- Concurrent reception of GPS, GLONASS, Galileo and BeiDou
- Advanced anti-spoofing and anti-jamming
- PMOD compatible and easy to integrate into third-party hardware
- The EDGE Locate will be supplied with a PMOD to USB adaptor and USB cable.