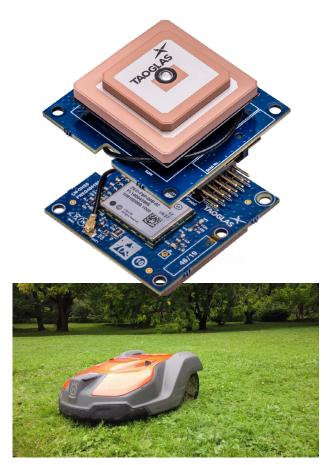

### **Robotic Lawnmowers** Key features and benefits

- Auto-mowing with accurate GNSS mapping
- More efficient coverage of lawns
- Avoid using perimeter boundary and guide wires
- High precision geo-fencing
- Accurate returns to charge cradle