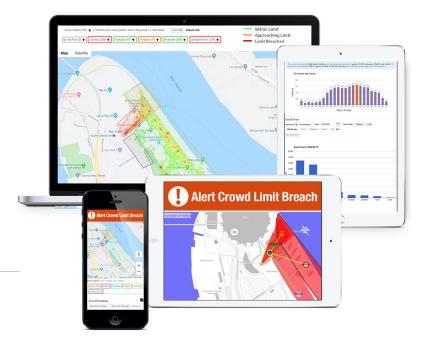

#### What do you see?

- Solution is based on easy-to-use dashboard to show real-time actionable data.
- Live heatmaps, dwell-times, motion flows, are just a subset of the advanced data-analytics views available.
- The solution is totally flexible and accommodates multi-tenants with both near-real-time views as well as traditional hourly, daily and weekly reports that can be created automatically or on demand.
- Users can define different zones and set various levels of access.

### **Key Features**

- PROVEN PLATFORM to monitor and manage crowds via existing Wi-Fi infrastructure or hotspots, both indoors and outdoors
- **REAL-TIME ACTIONABLE DATA** when you need it, where you need it, with graphical real-time views and alerts
- CONFIGURABLE to specific user/stakeholder needs and easily create new zones to monitor
- CLOUD BASED, multi-tenancy with multi-platform and multi-vendor capabilities to combine data indoors and outdoors
- EASY BY DESIGN and fast to deploy, configure, and use
- SAME DAY DEPLOYMENT
- REMOTE SETUP and configuration
- PROTECT YOUR LOCATION and ensure public health and safety compliance now and into the future
- LEVERAGE YOUR INVESTMENT in existing infrastructure to easily monitor and manage crowds - no new hardware or software required