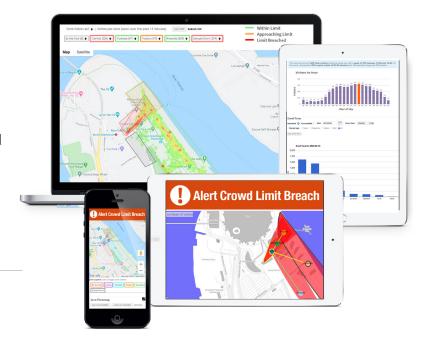

#### What do you see?

- Solution is based on easy-to-use dashboard to show real-time actionable data.
- Live heatmaps, dwell-times, motion flows, are just a subset of the advanced data-analytics views available.
- The solution is totally flexible and accommodates multi-tenants with both near-real-time views as well as traditional hourly, daily and weekly reports that can be created automatically or on demand.
- Users can define different zones and set various levels of access.

### **Key Features**

- PROVEN PLATFORM to monitor and manage crowds via existing Wi-Fi infrastructure or hotspots, both indoors and outdoors
- **REAL-TIME ACTIONABLE DATA** when you need it, where you need it, with graphical real-time views and alerts
- CONFIGURABLE to specific user/stakeholder needs and easily create new zones to monitor
- CLOUD BASED, multi-tenancy with multi-platform and multi-vendor capabilities to combine data indoors and outdoors
- EASY BY DESIGN and fast to deploy, configure, and use
- SAME DAY DEPLOYMENT
- REMOTE SETUP and configuration
- PROTECT YOUR LOCATION and ensure public health and safety compliance now and into the future
- LEVERAGE YOUR INVESTMENT in existing infrastructure to easily monitor and manage crowds - no new hardware or software required