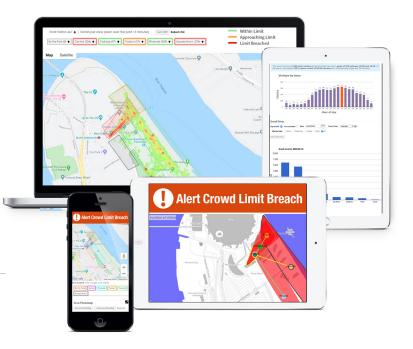

## What do you see?

**CROWD** Insights<sup>™</sup>

• Solution is based on easy-to-use dashboard to show real-time actionable data.

for Retail, Shops and Malls

- Live heatmaps, dwell-times, motion flows, are just a subset of the advanced data-analytics views available.
- The solution is totally flexible and accommodates multi-tenants with both near-real-time views as well as traditional hourly, daily and weekly reports that can be created automatically or on demand.
- Users can define different zones and set various levels of access.

### **Key Features**

- **PROVEN PLATFORM** to monitor and manage crowds via existing Wi-Fi infrastructure or hotspots, both indoors and outdoors
- **REAL-TIME ACTIONABLE DATA** when you need it, where you need it, with graphical real-time views and alerts
- **CONFIGURABLE** to specific user/stakeholder needs and easily create new zones to monitor
- **CLOUD BASED**, multi-tenancy with multi-platform and multi-vendor capabilities to combine data indoors and outdoors
- EASY BY DESIGN and fast to deploy, configure, and use
- SAME DAY DEPLOYMENT
- **REMOTE SETUP** and configuration
- **PROTECT YOUR LOCATION** and ensure public health and safety compliance now and into the future
- LEVERAGE YOUR INVESTMENT in existing infrastructure to easily monitor and manage crowds - no new hardware or software required