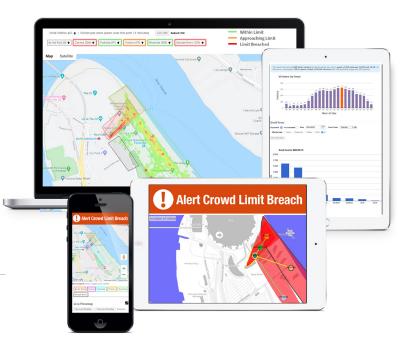

### What do you see?

- Solution is based on easy-to-use dashboard to show real-time actionable data.
- Live heatmaps, dwell-times, motion flows, are just a subset of the advanced data-analytics views available.
- The solution is totally flexible and accommodates multi-tenants with both near-real-time views as well as traditional hourly, daily and weekly reports that can be created automatically or on demand.
- Users can define different zones and set various levels of access.

### **Key Features**

- **PROVEN PLATFORM** to monitor and manage crowds via existing Wi-Fi infrastructure or hotspots, both indoors and outdoors
- **REAL-TIME ACTIONABLE DATA** when you need it, where you need it, with graphical real-time views and alerts
- **CONFIGURABLE** to specific user/stakeholder needs and easily create new zones to monitor
- **CLOUD BASED**, multi-tenancy with multi-platform and multi-vendor capabilities to combine data indoors and outdoors
- EASY BY DESIGN and fast to deploy, configure, and use
- SAME DAY DEPLOYMENT
- **REMOTE SETUP** and configuration
- **PROTECT YOUR LOCATION** and ensure public health and safety compliance now and into the future
- LEVERAGE YOUR INVESTMENT in existing infrastructure to easily monitor and manage crowds - no new hardware or software required