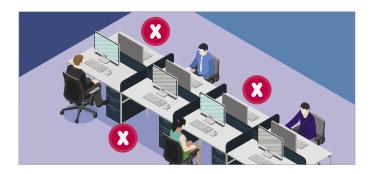

## Smarter and safer workplaces with realtime analytics

The Taoglas CROWD Insights<sup>™</sup> solution can help businesses and enterprises getting back to work safely. This solution utilizes existing Wi-Fi infrastructure to measure, monitor, predict, alert and notify when capacity limits in different areas are exceeded.

### Businesses can use this to:

- Ensure a safe work environment for you staff
- Open businesses and corporate enterprises safely •
- Real-time measurements of volumes of people •
- Alerts and notifications if limits are approached or exceeded •
- Manage employees gatherings and meeting flows
- · Analyse visitors arriving and leaving, including their movement
- Gain real-time insights on volumes of customers or members of the public in the premises
- Prove compliance with health and social distancing restrictions
- Actionable data for business operations, planning, economic impact and asset valuation