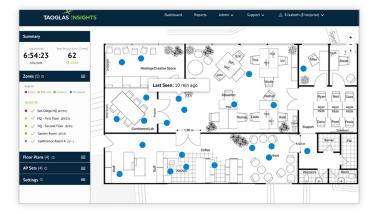

## What do you see?

- Solution is based on easy-to-use dashboard to show realtime actionable data.
- Live heatmaps, dwell-times, motion flows, are just a subset of he advanced data-analytics views available.
- The solution is totally flexible and accommodates multitenant with both near-real-time views as well as traditional hourly, daily and weekly reports that can be created automatically or on demand.
- Admin can define different zones for different users and the operators will only have access to the data applicable to their zone.

#### Capabilities

- Real-time analysis of crowds in:
  - Buildings
  - Venues
  - Parks
  - Streets
- Movement, dwell-time, numbers
- Create Zones to monitor and set limitsNotifications and alerts when limits
- approached & breached